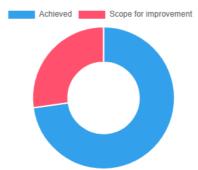

6          | 3.77  |
| Performance                 |           |                                          |            | 72.96 |



| Question                    | Overall p | Overall personality development. |    |       |  |
|-----------------------------|-----------|----------------------------------|----|-------|--|
| Answer                      | Value     | Response %                       |    |       |  |
| <ul><li>Excellent</li></ul> | 3         | 16                               | 48 | 30.19 |  |
| Good                        | 2         | 31                               | 62 | 38.99 |  |
| Average                     | 1         | 6                                | 6  | 3.77  |  |
| Performance                 |           |                                  |    | 72.96 |  |





Achieved 72.80 | Scope for improvement 27.20



### Feedback Analysis

**Title :** Faculty Feedback **Academic Year :** 2023-24

Class: Eight Semester [ B. Pharmacy ]

Details: Pharmaceutical Regulatory Science - Theory | Regular (Rohit Sarda)

Total number of response(s): 62 / 67

| Question                    | Summary of last lecture for continuation |                    |                |            |  |
|-----------------------------|------------------------------------------|--------------------|----------------|------------|--|
| Answer                      | Value                                    | No. of response(s) | Response value | Response % |  |
| <ul><li>Excellent</li></ul> | 5                                        | 36                 | 180            | 58.06      |  |