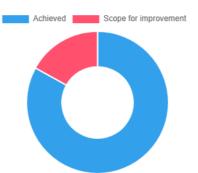

Performance |           |                                                                         |                | 96.72      |

| Question    | Do you prefer to attain guest lecture's? |                    |                |            |
|-------------|------------------------------------------|--------------------|----------------|------------|
| Answer      | Value                                    | No. of response(s) | Response value | Response % |
| ● YES       | 1                                        | 58                 | 58             | 95.08      |
| O NO        | 0                                        | 3                  | 0              | 0.00       |
| Performance |                                          |                    |                | 95.08      |











Achieved 83.05 | Scope for improvement 16.95

#### Remark



### Feedback Analysis

Title: NSS Feedback Academic Year: 2023-24

Class: Eight Semester [ B. Pharmacy ]

Details : Activity

Total number of response(s): 61 / 67

| Question                    | Understanding your role as a health care provider. |                    |                |            |
|-----------------------------|----------------------------------------------------|--------------------|----------------|------------|
| Answer                      | Value                                              | No. of response(s) | Response value | Response % |
| <ul><li>Excellent</li></ul> | 3                                                  | 39                 | 117            | 63.93      |
| Good