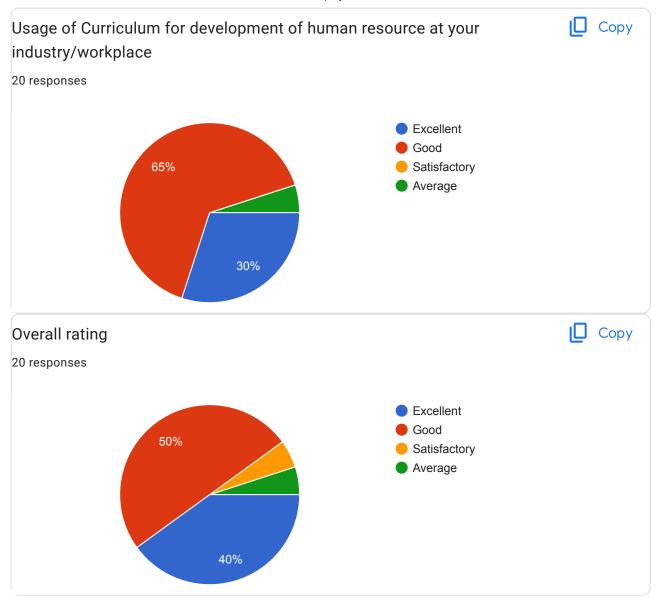

| Question                    | Usage o | Usage of Curriculum for development of human resource at your industry/workplace |     |       |  |  |
|-----------------------------|---------|----------------------------------------------------------------------------------|-----|-------|--|--|
| Answer                      | Value   | Value No. of response(s) Response value Response                                 |     |       |  |  |
| <ul><li>Excellent</li></ul> | 5       | 24                                                                               | 120 | 28.92 |  |  |
| Good                        | 4       | 43                                                                               | 172 | 41.45 |  |  |
| Satisfactory                | 3       | 12                                                                               | 36  | 8.67  |  |  |
| Average                     | 2       | 4                                                                                | 8   | 1.93  |  |  |
| Performance                 |         |                                                                                  |     | 80.96 |  |  |

| Question                        | Overall | Overall rating     |                |            |  |
|---------------------------------|---------|--------------------|----------------|------------|--|
| Answer                          | Value   | No. of response(s) | Response value | Response % |  |
| <ul><li>Excellent</li></ul>     | 5       | 26                 | 130            | 31.33      |  |
| Good Good                       | 4       | 38                 | 152            | 36.63      |  |
| <ul><li>Sattisfactory</li></ul> | 3       | 15                 | 45             | 10.84      |  |
| Average                         | 2       | 4                  | 8              | 1.93       |  |
| Performance                     |         |                    |                | 80.72      |  |