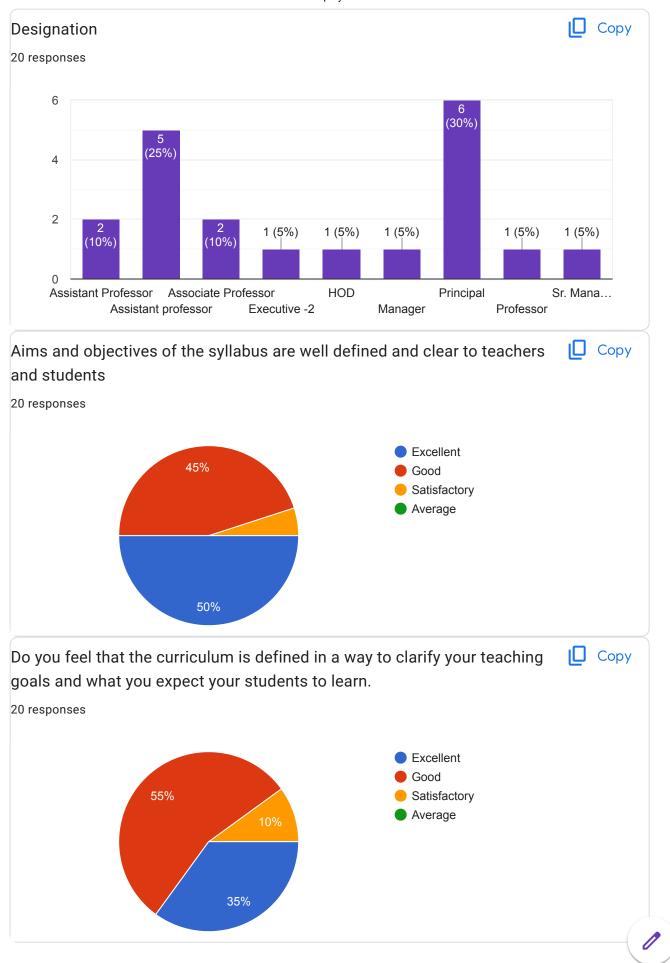

### Feedback Analysis

Title: Student Feedback on curriculam

Academic Year: 2023-24

Class: Fourth Semestser [ B. Pharmacy ]

Details : Activity

Total number of response(s): 83 / 123

| Question                    | Aims an | Aims and objectives of the syllabus are well defined and clear to students |     |       |  |
|-----------------------------|---------|----------------------------------------------------------------------------|-----|-------|--|
| Answer                      | Value   | Value No. of response(s) Response value Response                           |     |       |  |
| <ul><li>Excellent</li></ul> | 5       | 36                                                                         | 180 | 43.37 |  |
| Good                        | 4       | 34                                                                         | 136 | 32.77 |  |
| Satisfactory                | 3       | 7                                                                          | 21  | 5.06  |  |
| Averge                      | 2       | 6                                                                          | 12  | 2.89  |  |
| Performance                 |         |                                                                            |     | 84.10 |  |

| Question                    | Do you f | Do you feel that the curriculum is defined in a way to clarify your learning goals. |            |       |  |  |
|-----------------------------|----------|-------------------------------------------------------------------------------------|------------|-------|--|--|
| Answer                      | Value    | No. of response(s)                                                                  | Response % |       |  |  |
| <ul><li>Excellent</li></ul> | 5        | 26                                                                                  | 130        | 31.33 |  |  |
| Good                        | 4        | 46                                                                                  | 184        | 44.34 |  |  |
| Satisfactory                | 3        | 7                                                                                   | 21         | 5.06  |  |  |
| Avarage                     | 2        | 4                                                                                   | 8          | 1.93  |  |  |
| Performance                 |          |                                                                                     | 82.65      |       |  |  |