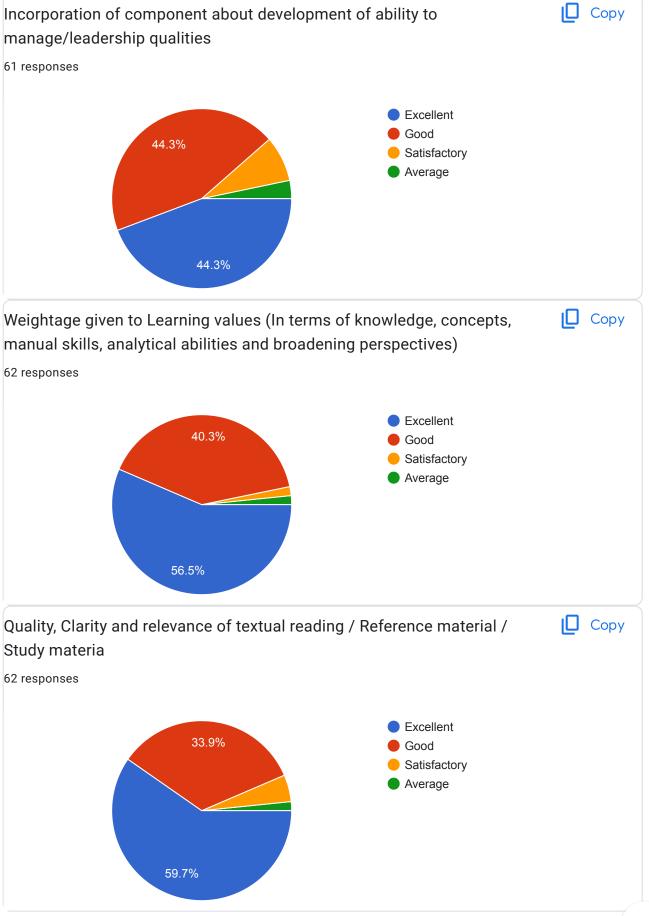

| Question                    | Incorporation of component about development of ability to manage/leadership qualities |                                         |     |       |  |
|-----------------------------|----------------------------------------------------------------------------------------|-----------------------------------------|-----|-------|--|
| Answer                      | Value                                                                                  | /alue No. of response(s) Response value |     |       |  |
| <ul><li>Excellent</li></ul> | 5                                                                                      | 35                                      | 175 | 42.17 |  |
| Good                        | 4                                                                                      | 35                                      | 140 | 33.73 |  |
| Satisfactory                | 3                                                                                      | 11                                      | 33  | 7.95  |  |
| Average                     | 2                                                                                      | 2                                       | 4   | 0.96  |  |
| Performance                 |                                                                                        |                                         |     | 84.82 |  |

| Question                    | Weightage given to Learning values (In terms of knowledge, concepts, manual skills, analytical abilities and broadening perspectives) |                                                   |     |       |  |  |
|-----------------------------|---------------------------------------------------------------------------------------------------------------------------------------|---------------------------------------------------|-----|-------|--|--|
| Answer                      | Value                                                                                                                                 | alue No. of response(s) Response value Response % |     |       |  |  |
| <ul><li>Excellent</li></ul> | 5                                                                                                                                     | 34                                                | 170 | 40.96 |  |  |
| Good                        | 4                                                                                                                                     | 39                                                | 156 | 37.59 |  |  |
| Satisfactory                | 3                                                                                                                                     | 7                                                 | 21  | 5.06  |  |  |
| Average                     | 2                                                                                                                                     | 3                                                 | 6   | 1.45  |  |  |
| Performance                 |                                                                                                                                       |                                                   |     | 85.06 |  |  |

| Question                    | Quality, | Quality, Clarity and relevance of textual reading / Reference material / Study material |     |       |  |  |
|-----------------------------|----------|-----------------------------------------------------------------------------------------|-----|-------|--|--|
| Answer                      | Value    | /alue No. of response(s) Response value Response %                                      |     |       |  |  |
| <ul><li>Excellent</li></ul> | 5        | 28                                                                                      | 140 | 33.73 |  |  |
| Good                        | 4        | 41                                                                                      | 164 | 39.52 |  |  |
| Satisfactory                | 3        | 10                                                                                      | 30  | 7.23  |  |  |
| Average                     | 2        | 4                                                                                       | 8   | 1.93  |  |  |
| Performance                 |          |                                                                                         |     | 82.41 |  |  |