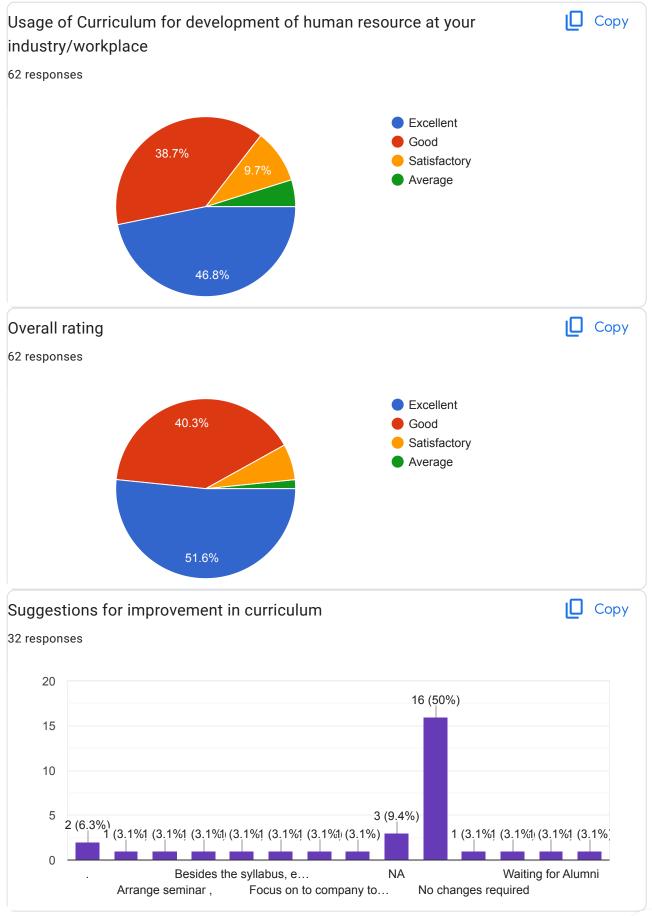

| Question                    | Usage o | Usage of Curriculum for development of human resource at your industry/workplace |     |       |  |  |
|-----------------------------|---------|----------------------------------------------------------------------------------|-----|-------|--|--|
| Answer                      | Value   | Value No. of response(s) Response value Response                                 |     |       |  |  |
| <ul><li>Excellent</li></ul> | 5       | 24                                                                               | 120 | 28.92 |  |  |
| Good                        | 4       | 43                                                                               | 172 | 41.45 |  |  |
| Satisfactory                | 3       | 12                                                                               | 36  | 8.67  |  |  |
| Average                     | 2       | 4                                                                                | 8   | 1.93  |  |  |
| Performance                 |         |                                                                                  |     | 80.96 |  |  |

| Question                        | Overall | Overall rating     |                |            |  |
|---------------------------------|---------|--------------------|----------------|------------|--|
| Answer                          | Value   | No. of response(s) | Response value | Response % |  |
| <ul><li>Excellent</li></ul>     | 5       | 26                 | 130            | 31.33      |  |
| Good Good                       | 4       | 38                 | 152            | 36.63      |  |
| <ul><li>Sattisfactory</li></ul> | 3       | 15                 | 45             | 10.84      |  |
| Average                         | 2       | 4                  | 8              | 1.93       |  |
| Performance                     |         |                    |                | 80.72      |  |