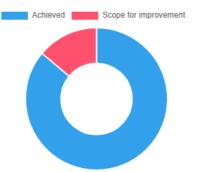

| Value    | No. of response(s)                   | Response value | Response % |  |
| <ul><li>Excellent</li></ul> | 5        | 29                                   | 145            | 47.54      |  |
| Good                        | 4        | 19                                   | 76             | 24.92      |  |
| Adequate                    | 3        | 9                                    | 27             | 8.85       |  |
| Fair                        | 2        | 2                                    | 4              | 1.31       |  |
| O Poor                      | 1        | 2                                    | 2              | 0.66       |  |
| Performance                 |          |                                      | 83.28          |            |  |





Achieved 86.06 | Scope for improvement 13.94

07/01/2025, 23:21 vmedulife Account

| Enter remark for this feedback. |  |  |
|---------------------------------|--|--|
|                                 |  |  |



### Feedback Analysis

Title : Cultural Feedback
Academic Year : 2023-24

Class: Fourth Semestser [ B. Pharmacy ]

Details : Activity

Total number of response(s): 78 / 123

| Question                    | Infrastru | Infrastructure and facilities for cultural events. |     |       |  |
|-----------------------------|-----------|----------------------------------------------------|-----|-------|--|
| Answer                      | Value     | ue No. of response(s) Response value Response %    |     |       |  |
| <ul><li>Excellent</li></ul> | 3         | 41