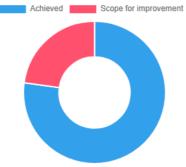

Achieved 86.06 | Scope for improvement 13.94

07/01/2025, 23:21 vmedulife Account

| Enter remark for this feedback. |  |  |
|---------------------------------|--|--|
|                                 |  |  |