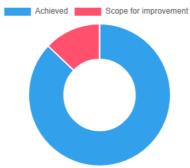

| Value                          | No. of response(s) | Response value | Response % |
| <ul><li>Excellent</li></ul> | 5                              | 33                 | 165            | 53.23      |
| Very Good                   | 4                              | 17                 | 68             | 21.94      |
| Good                        | 3                              | 10                 | 30             | 9.68       |
| Satisfactory                | 2                              | 2                  | 4              | 1.29       |
| Poor                        | 1                              | 0                  | 0              | 0.00       |
| Performance                 |                                |                    |                | 86.13      |





Achieved 87.10 | Scope for improvement 12.90

### Remark



### Feedback Analysis

**Title :** Faculty Feedback **Academic Year :** 2023-24

Class: fifth Semester [ B. Pharmacy ]

Details: Pharmacology-II - Theory | Regular ( Dr Raghunath Wadulkar )

Total number of response(s): 41 / 67

| Question                    | Summary of last lecture for continuation |                    |                |            |
|-----------------------------|------------------------------------------|--------------------|----------------|------------|
| Answer                      | Value                                    | No. of response(s) | Response value | Response % |
| <ul><li>Excellent</li></ul> | 5                                        | 16                 | 80             | 39.02      |
| Ver