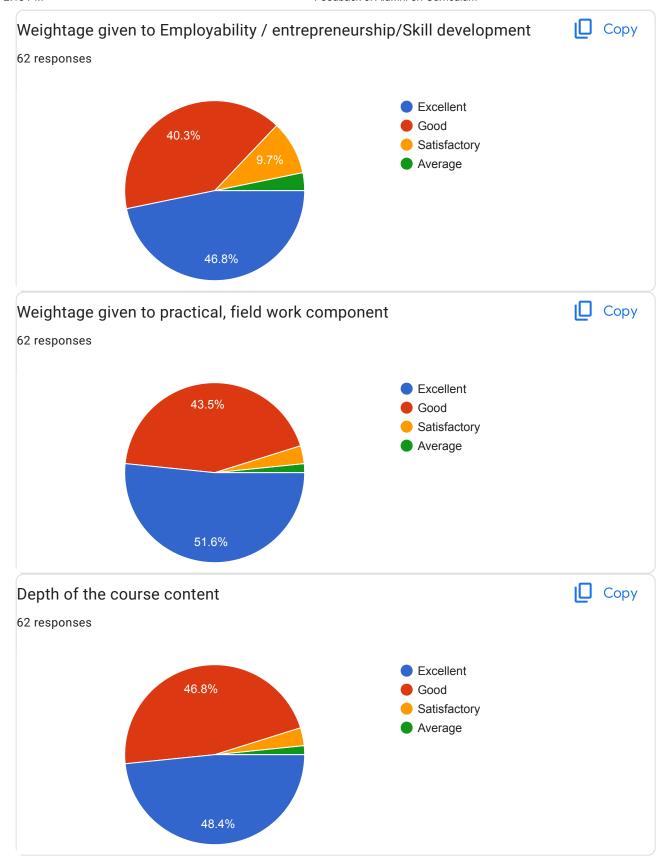

| Question                    | Weighta | Weightage given to Employability / entrepreneurship/Skill development |     |       |  |
|-----------------------------|---------|-----------------------------------------------------------------------|-----|-------|--|
| Answer                      | Value   | No. of response(s) Response value Response                            |     |       |  |
| <ul><li>Excellent</li></ul> | 5       | 36                                                                    | 180 | 43.37 |  |
| Good                        | 4       | 32                                                                    | 128 | 30.84 |  |
| Satisfactory                | 3       | 12                                                                    | 36  | 8.67  |  |
| Average                     | 2       | 3                                                                     | 6   | 1.45  |  |
| Performance                 |         |                                                                       |     | 84.34 |  |

| Question                       | Weightage given to practical, field work component |                                         |     |       |  |
|--------------------------------|----------------------------------------------------|-----------------------------------------|-----|-------|--|
| Answer                         | Value                                              | Value No. of response(s) Response value |     |       |  |
| <ul><li>Excellent</li></ul>    | 5                                                  | 29                                      | 145 | 34.94 |  |
| Good                           | 4                                                  | 42                                      | 168 | 40.48 |  |
| <ul><li>Satisfactory</li></ul> | 3                                                  | 8                                       | 24  | 5.78  |  |
| Average                        | 2                                                  | 4                                       | 8   | 1.93  |  |
| Performance                    |                                                    |                                         |     | 83.13 |  |

| Question                        | Depth of the course content |                                            |     |       |  |
|---------------------------------|-----------------------------|--------------------------------------------|-----|-------|--|
| Answer                          | Value                       | No. of response(s) Response value Response |     |       |  |
| <ul><li>Excellent</li></ul>     | 5                           | 30                                         | 150 | 36.14 |  |
| Good Good                       | 4                           | 42                                         | 168 | 40.48 |  |
| <ul><li>Satisfactyory</li></ul> | 3                           | 9                                          | 27  | 6.51  |  |
| Average                         | 2                           | 2                                          | 4   | 0.96  |  |
| Performance                     |                             |                                            |     | 84.10 |  |