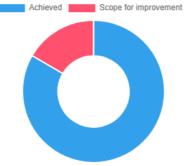

uestion                        | Overall | Overall rating     |                |            |  |
|---------------------------------|---------|--------------------|----------------|------------|--|
| Answer                          | Value   | No. of response(s) | Response value | Response % |  |
| <ul><li>Excellent</li></ul>     | 5       | 26                 | 130            | 31.33      |  |
| Good Good                       | 4       | 38                 | 152            | 36.63      |  |
| <ul><li>Sattisfactory</li></ul> | 3       | 15                 | 45             | 10.84      |  |
| Average                         | 2       | 4                  | 8              | 1.93       |  |
| Performance                     |         |                    |                | 80.72      |  |





Achieved 83.40 | Scope for improvement 16.60



### Feedback Analysis

Title: Student Feedback on curriculam

Academic Year: 2023-24

Class: Eight Semester [ B. Pharmacy ]

Details : Activity

Total number of response(s): 58 / 67

| Question     | Aims an | Aims and objectives of the syllabus are well defined and clear to students |     |       |  |
|--------------|---------|----------------------------------------------------------------------------|-----|-------|--|
| Answer       | Value   | No. of response(s) Response value Respon                                   |     |       |  |
| Excellent    | 5       | 38                                                                         | 190 | 65.52 |  |
| Good         | 4       | 17