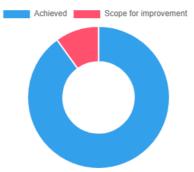

2   | 0.69  |  |
| Performance                 |                                                                                  |    |     | 88.97 |  |



| Question                        | Overall rating |            |     |       |
|---------------------------------|----------------|------------|-----|-------|
| Answer                          | Value          | Response % |     |       |
| <ul><li>Excellent</li></ul>     | 5              | 30         | 150 | 51.72 |
| Good                            | 4              | 24         | 96  | 33.10 |
| <ul><li>Sattisfactory</li></ul> | 3              | 3          | 9   | 3.10  |
| Average                         | 2              | 1          | 2   | 0.69  |
| Performance                     |                |            |     | 88.62 |





Achieved 90.04 | Scope for improvement 9.96



### Feedback Analysis

Title: Student Feedback on curriculam

Academic Year: 2023-24

Class: Second Semester [ B. Pharmacy ]

Details : Activity

Total number of response(s): 84 / 109

| Question     | Aims an | Aims and objectives of the syllabus are well defined and clear to students |     |       |  |  |
|--------------|---------|----------------------------------------------------------------------------|-----|-------|--|--|
| Answer       | Value   | No. of response(s) Response value Respon                                   |     |       |  |  |
| Excellent    | 5       | 28                                                                         | 140 | 33.33 |  |  |
| Good         | 4       | 31