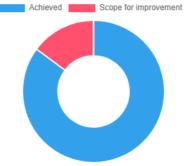

uestion                        | Overall | Overall rating     |                |            |  |
|---------------------------------|---------|--------------------|----------------|------------|--|
| Answer                          | Value   | No. of response(s) | Response value | Response % |  |
| <ul><li>Excellent</li></ul>     | 5       | 19                 | 95             | 36.54      |  |
| Good                            | 4       | 25                 | 100            | 38.46      |  |
| <ul><li>Sattisfactory</li></ul> | 3       | 5                  | 15             | 5.77       |  |
| Average                         | 2       | 3                  | 6              | 2.31       |  |
| Performance                     |         |                    |                | 83.08      |  |





Achieved 85.16 | Scope for improvement 14.84



### Feedback Analysis

Title: Institute Infrastructure Feedback

Academic Year: 2023-24

Class: Eight Semester [ B. Pharmacy ]

Details : Activity

Total number of response(s): 61 / 67

| Question     | Share yo | Share your opinion about classroom facilities. (Projectors, Seating arrangements, Black Board etc. |            |       |  |  |
|--------------|----------|----------------------------------------------------------------------------------------------------|------------|-------|--|--|
| Answer       | Value    | No. of response(s)                                                                                 | Response % |       |  |  |
| Excellent    | 5        | 39