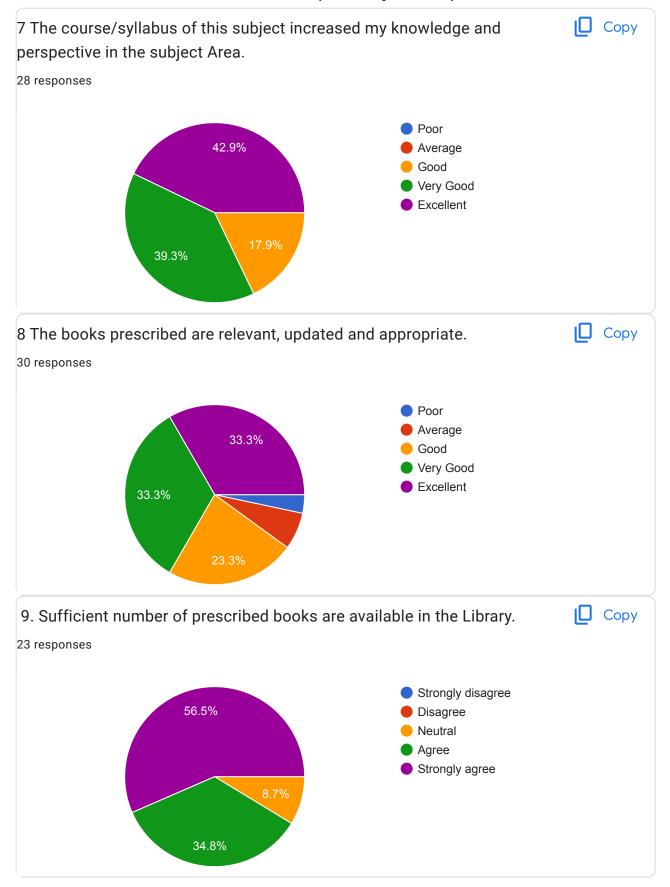

### Feedback Analysis

Title: Student Feedback on curriculam

Academic Year: 2023-24

Class: Fourth Semestser [ B. Pharmacy ]

Details : Activity

Total number of response(s): 83 / 123

| Question                    | Aims an | Aims and objectives of the syllabus are well defined and clear to students |     |       |  |
|-----------------------------|---------|----------------------------------------------------------------------------|-----|-------|--|
| Answer                      | Value   | Value No. of response(s) Response value Response                           |     |       |  |
| <ul><li>Excellent</li></ul> | 5       | 36                                                                         | 180 | 43.37 |  |
| Good                        | 4       | 34                                                                         | 136 | 32.77 |  |
| Satisfactory                | 3       | 7                                                                          | 21  | 5.06  |  |
| Averge                      | 2       | 6                                                                          | 12  | 2.89  |  |
| Performance                 |         |                                                                            |     | 84.10 |  |

| Question                    | Do you f | Do you feel that the curriculum is defined in a way to clarify your learning goals. |            |       |  |  |
|-----------------------------|----------|-------------------------------------------------------------------------------------|------------|-------|--|--|
| Answer                      | Value    | No. of response(s)                                                                  | Response % |       |  |  |
| <ul><li>Excellent</li></ul> | 5        | 26                                                                                  | 130        | 31.33 |  |  |
| Good                        | 4        | 46                                                                                  | 184        | 44.34 |  |  |
| Satisfactory                | 3        | 7                                                                                   | 21         | 5.06  |  |  |
| Avarage                     | 2        | 4                                                                                   | 8          | 1.93  |  |  |
| Performance                 |          |                                                                                     | 82.65      |       |  |  |

| Question    | Innovativeness and creativity in curriculum |                    |                |            |
|-------------|---------------------------------------------|--------------------|----------------|------------|
| Answer      | Value                                       | No. of response(s) | Response value | Response % |
| Yes         | 5                                           | 51                 | 255            | 54.26      |
| No No       | 4                                           | 21                 | 84             | 17.87      |
| Yes         | 3                                           | 17                 | 51             | 10.85      |
| ● No        | 2                                           | 5                  | 10             | 2.13       |
| Performance |                                             |                    |                | 85.11      |