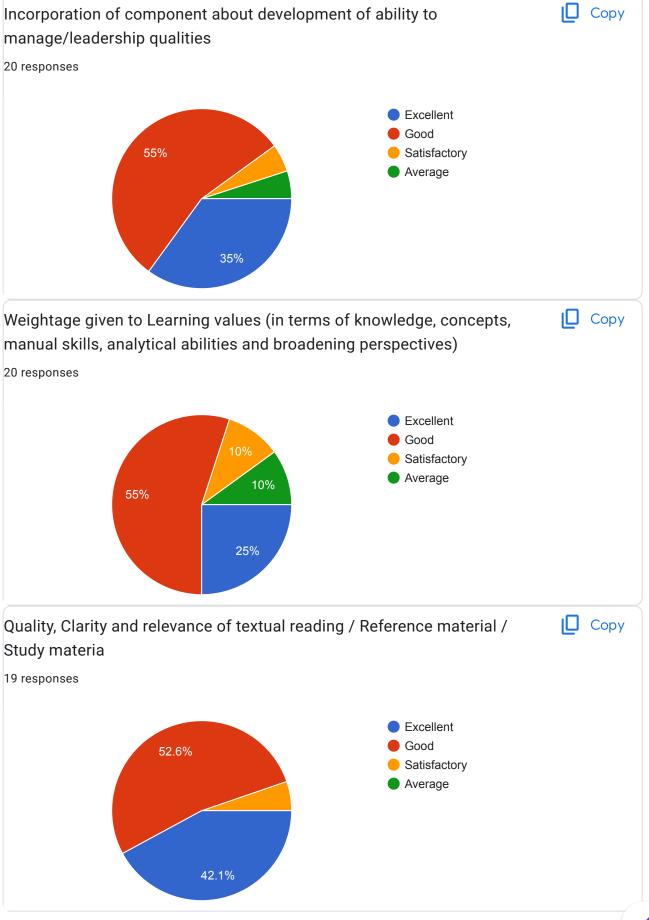

| Question                    | Incorporation of component about development of ability to manage/leadership qualities |                                         |     |       |  |
|-----------------------------|----------------------------------------------------------------------------------------|-----------------------------------------|-----|-------|--|
| Answer                      | Value                                                                                  | /alue No. of response(s) Response value |     |       |  |
| <ul><li>Excellent</li></ul> | 5                                                                                      | 35                                      | 175 | 42.17 |  |
| Good                        | 4                                                                                      | 35                                      | 140 | 33.73 |  |
| Satisfactory                | 3                                                                                      | 11                                      | 33  | 7.95  |  |
| Average                     | 2                                                                                      | 2                                       | 4   | 0.96  |  |
| Performance                 |                                                                                        |                                         |     | 84.82 |  |

| Question                    | Weightage given to Learning values (In terms of knowledge, concepts, manual skills, analytical abilities and broadening perspectives) |                                                   |     |       |  |  |
|-----------------------------|---------------------------------------------------------------------------------------------------------------------------------------|---------------------------------------------------|-----|-------|--|--|
| Answer                      | Value                                                                                                                                 | alue No. of response(s) Response value Response % |     |       |  |  |
| <ul><li>Excellent</li></ul> | 5                                                                                                                                     | 34                                                | 170 | 40.96 |  |  |
| Good                        | 4                                                                                                                                     | 39                                                | 156 | 37.59 |  |  |
| Satisfactory                | 3                                                                                                                                     | 7                                                 | 21  | 5.06  |  |  |
| Average                     | 2                                                                                                                                     | 3                                                 | 6   | 1.45  |  |  |
| Performance                 |                                                                                                                                       |                                                   |     | 85.06 |  |  |

| Question                    | Quality, | Quality, Clarity and relevance of textual reading / Reference material / Study material |     |       |  |  |
|-----------------------------|----------|-----------------------------------------------------------------------------------------|-----|-------|--|--|
| Answer                      | Value    | /alue No. of response(s) Response value Response %                                      |     |       |  |  |
| <ul><li>Excellent</li></ul> | 5        | 28                                                                                      | 140 | 33.73 |  |  |
| Good                        | 4        | 41                                                                                      | 164 | 39.52 |  |  |
| Satisfactory                | 3        | 10                                                                                      | 30  | 7.23  |  |  |
| Average                     | 2        | 4                                                                                       | 8   | 1.93  |  |  |
| Performance                 |          |                                                                                         |     | 82.41 |  |  |