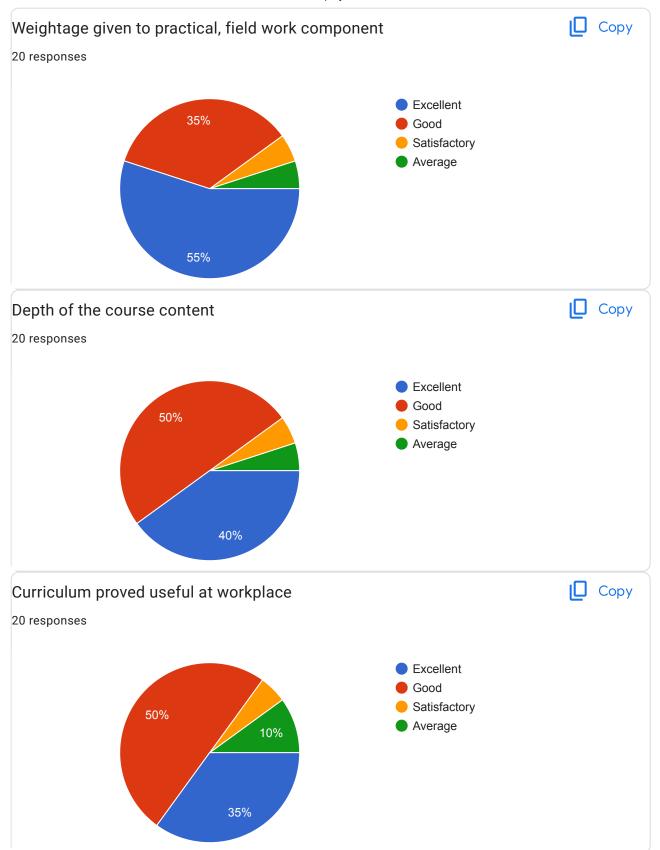

| Question                       | Weightage given to practical, field work component |                                         |     |       |  |
|--------------------------------|----------------------------------------------------|-----------------------------------------|-----|-------|--|
| Answer                         | Value                                              | Value No. of response(s) Response value |     |       |  |
| <ul><li>Excellent</li></ul>    | 5                                                  | 29                                      | 145 | 34.94 |  |
| Good                           | 4                                                  | 42                                      | 168 | 40.48 |  |
| <ul><li>Satisfactory</li></ul> | 3                                                  | 8                                       | 24  | 5.78  |  |
| Average                        | 2                                                  | 4                                       | 8   | 1.93  |  |
| Performance                    |                                                    |                                         |     | 83.13 |  |

| Question                        | Depth of the course content |                                            |     |       |  |
|---------------------------------|-----------------------------|--------------------------------------------|-----|-------|--|
| Answer                          | Value                       | No. of response(s) Response value Response |     |       |  |
| <ul><li>Excellent</li></ul>     | 5                           | 30                                         | 150 | 36.14 |  |
| Good Good                       | 4                           | 42                                         | 168 | 40.48 |  |
| <ul><li>Satisfactyory</li></ul> | 3                           | 9                                          | 27  | 6.51  |  |
| Average                         | 2                           | 2                                          | 4   | 0.96  |  |
| Performance                     |                             |                                            |     | 84.10 |  |

| Question                    | Incorporation of component about development of ability to manage/leadership qualities |                                         |     |       |  |
|-----------------------------|----------------------------------------------------------------------------------------|-----------------------------------------|-----|-------|--|
| Answer                      | Value                                                                                  | /alue No. of response(s) Response value |     |       |  |
| <ul><li>Excellent</li></ul> | 5                                                                                      | 35                                      | 175 | 42.17 |  |
| Good                        | 4                                                                                      | 35                                      | 140 | 33.73 |  |
| Satisfactory                | 3                                                                                      | 11                                      | 33  | 7.95  |  |
| Average                     | 2                                                                                      | 2                                       | 4   | 0.96  |  |
| Performance                 |                                                                                        |                                         |     | 84.82 |  |