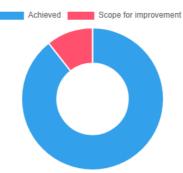

| Do you have Drinking water facility and separate washroom for girls & boys |                |            |  |
|-------------|----------|----------------------------------------------------------------------------|----------------|------------|--|
| Answer      | Value    | No. of response(s)                                                         | Response value | Response % |  |
| YES         | 1        | 57                                                                         | 57             | 93.44      |  |
| ONO         | 0        | 4                                                                          | 0              | 0.00       |  |
| Performance |          |                                                                            |                | 93.44      |  |





Achieved 89.38 | Scope for improvement 10.62



### Feedback Analysis

**Title :** Institution Feedback **Academic Year :** 2023-24

Class: Eight Semester [ B. Pharmacy ]

Details : Activity

Total number of response(s): 61 / 67

| Question     | How do you rate the overall atmosphere of college |                    |                |            |
|--------------|---------------------------------------------------|--------------------|----------------|------------|
| Answer       | Value                                             | No. of response(s) | Response value | Response % |
| Excellent    | 5                                                 | 33                 | 165            | 54.10      |
| Very Good    | 4                                                 | 19