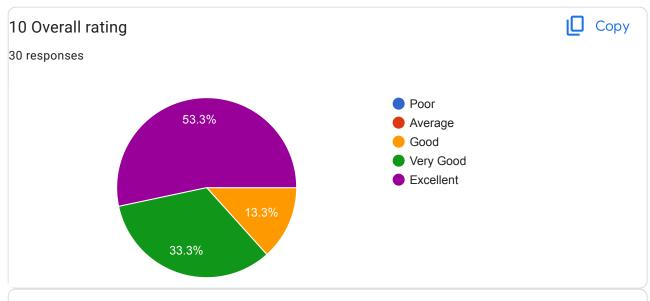

| Question                        | Overall | Overall rating     |                |            |  |
|---------------------------------|---------|--------------------|----------------|------------|--|
| Answer                          | Value   | No. of response(s) | Response value | Response % |  |
| <ul><li>Excellent</li></ul>     | 5       | 26                 | 130            | 31.33      |  |
| Good Good                       | 4       | 38                 | 152            | 36.63      |  |
| <ul><li>Sattisfactory</li></ul> | 3       | 15                 | 45             | 10.84      |  |
| Average                         | 2       | 4                  | 8              | 1.93       |  |
| Performance                     |         |                    |                | 80.72      |  |