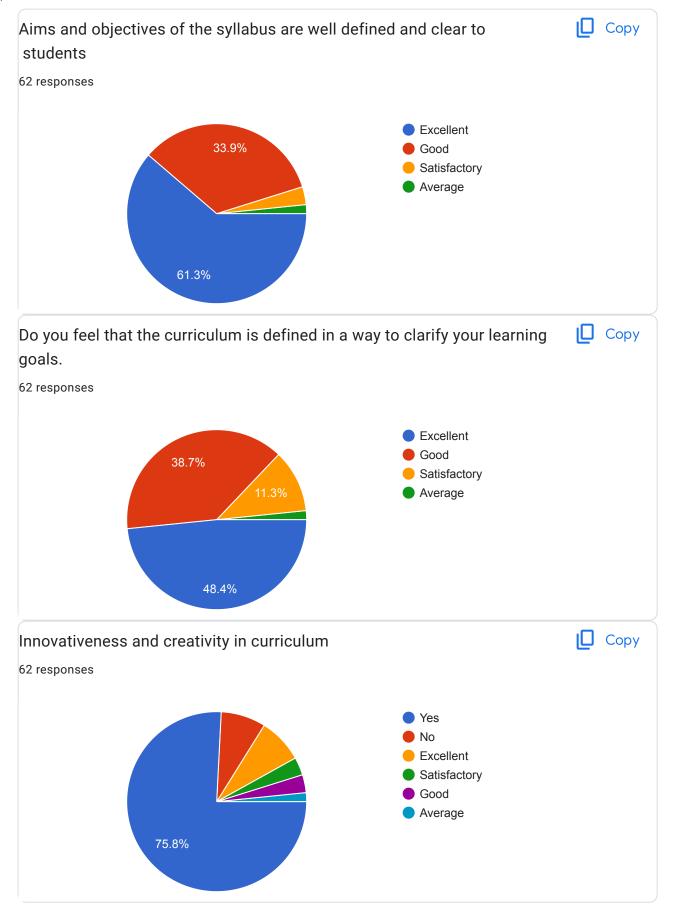

### Feedback Analysis

Title: Student Feedback on curriculam

Academic Year: 2023-24

Class: Fourth Semestser [ B. Pharmacy ]

Details : Activity

Total number of response(s): 83 / 123

| Question                    | Aims an | Aims and objectives of the syllabus are well defined and clear to students |     |       |  |
|-----------------------------|---------|----------------------------------------------------------------------------|-----|-------|--|
| Answer                      | Value   | Value No. of response(s) Response value Response                           |     |       |  |
| <ul><li>Excellent</li></ul> | 5       | 36                                                                         | 180 | 43.37 |  |
| Good                        | 4       | 34                                                                         | 136 | 32.77 |  |
| Satisfactory                | 3       | 7                                                                          | 21  | 5.06  |  |
| Averge                      | 2       | 6                                                                          | 12  | 2.89  |  |
| Performance                 |         |                                                                            |     | 84.10 |  |

| Question                    | Do you f | Do you feel that the curriculum is defined in a way to clarify your learning goals. |            |       |  |  |
|-----------------------------|----------|-------------------------------------------------------------------------------------|------------|-------|--|--|
| Answer                      | Value    | No. of response(s)                                                                  | Response % |       |  |  |
| <ul><li>Excellent</li></ul> | 5        | 26                                                                                  | 130        | 31.33 |  |  |
| Good                        | 4        | 46                                                                                  | 184        | 44.34 |  |  |
| Satisfactory                | 3        | 7                                                                                   | 21         | 5.06  |  |  |
| Avarage                     | 2        | 4                                                                                   | 8          | 1.93  |  |  |
| Performance                 |          |                                                                                     | 82.65      |       |  |  |

| Question    | Innovativeness and creativity in curriculum |                    |                |            |
|-------------|---------------------------------------------|--------------------|----------------|------------|
| Answer      | Value                                       | No. of response(s) | Response value | Response % |
| Yes         | 5                                           | 51                 | 255            | 54.26      |
| No No       | 4                                           | 21                 | 84             | 17.87      |
| Yes         | 3                                           | 17                 | 51             | 10.85      |
| ● No        | 2                                           | 5                  | 10             | 2.13       |
| Performance |                                             |                    |                | 85.11      |