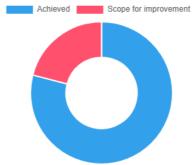

on                    | Overall i | Overall improvement in personality               |     |       |  |  |
|-----------------------------|-----------|--------------------------------------------------|-----|-------|--|--|
| Answer                      | Value     | Value No. of response(s) Response value Response |     |       |  |  |
| <ul><li>Excellent</li></ul> | 3         | 37                                               | 111 | 47.44 |  |  |
| Good                        | 2         | 32                                               | 64  | 27.35 |  |  |
| Average                     | 1         | 9                                                | 9   | 3.85  |  |  |
| Performance                 |           |                                                  |     | 78.63 |  |  |





Achieved 79.06 | Scope for improvement 20.94

### Remark



### Feedback Analysis

Title: Student Feedback on curriculam

Academic Year: 2023-24

Class: Fourth Semestser [ B. Pharmacy ]

Details : Activity

Total number of response(s): 83 / 123

| Question                    | Aims an | Aims and objectives of the syllabus are well defined and clear to students |     |       |  |
|-----------------------------|---------|----------------------------------------------------------------------------|-----|-------|--|
| Answer                      | Value   | Value No. of response(s) Response value Response                           |     |       |  |
| <ul><li>Excellent</li></ul> | 5       | 36                                                                         | 180 | 43.37 |  |
| Good