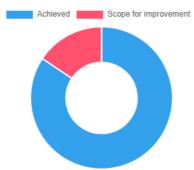

-----------------|--------------------------------------------------|----------------------------------|-----|-------|--|
| Answer                      | Value No. of response(s) Response value Response |                                  |     |       |  |
| <ul><li>Excellent</li></ul> | 3                                                | 41                               | 123 | 53.25 |  |
| Good Good                   | 2                                                | 31                               | 62  | 26.84 |  |
| Average                     | 1                                                | 5                                | 5   | 2.16  |  |
| Performance                 |                                                  |                                  |     | 82.25 |  |





Achieved 84.31 | Scope for improvement 15.69

### Remark



### Feedback Analysis

Title : Course Exit Academic Year : 2023-24

Class: Eight Semester [ B. Pharmacy ]

Details : Activity

Total number of response(s): 61 / 67

| Question     | Rate the advise you received by the college (both formal and informal) |                                                  |     |       |  |  |
|--------------|------------------------------------------------------------------------|--------------------------------------------------|-----|-------|--|--|
| Answer       | Value                                                                  | Value No. of response(s) Response value Response |     |       |  |  |
| Excellent    | 5                                                                      |