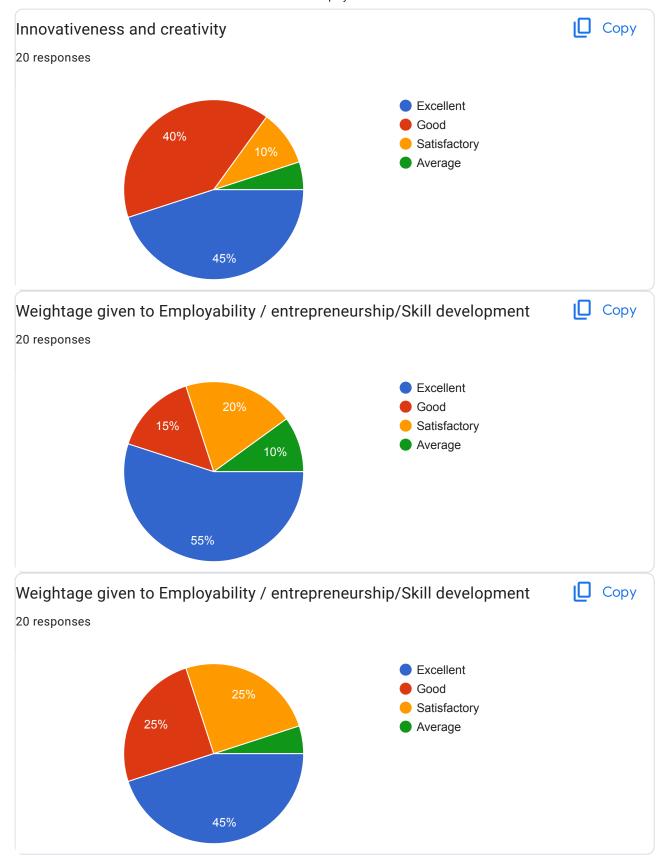

| Question    | Innovativeness and creativity in curriculum |                    |                |            |
|-------------|---------------------------------------------|--------------------|----------------|------------|
| Answer      | Value                                       | No. of response(s) | Response value | Response % |
| Yes         | 5                                           | 51                 | 255            | 54.26      |
| No No       | 4                                           | 21                 | 84             | 17.87      |
| Yes         | 3                                           | 17                 | 51             | 10.85      |
| ● No        | 2                                           | 5                  | 10             | 2.13       |
| Performance |                                             |                    |                | 85.11      |

| Question                    | Weighta | Weightage given to Employability / entrepreneurship/Skill development |     |       |  |
|-----------------------------|---------|-----------------------------------------------------------------------|-----|-------|--|
| Answer                      | Value   | No. of response(s) Response value Response                            |     |       |  |
| <ul><li>Excellent</li></ul> | 5       | 36                                                                    | 180 | 43.37 |  |
| Good                        | 4       | 32                                                                    | 128 | 30.84 |  |
| Satisfactory                | 3       | 12                                                                    | 36  | 8.67  |  |
| Average                     | 2       | 3                                                                     | 6   | 1.45  |  |
| Performance                 |         |                                                                       |     | 84.34 |  |