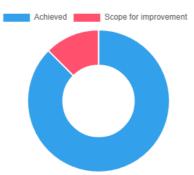

Achieved 86.06 | Scope for improvement 13.94

07/01/2025, 23:21 vmedulife Account

| Enter remark for this feedback. |  |  |
|---------------------------------|--|--|
|                                 |  |  |