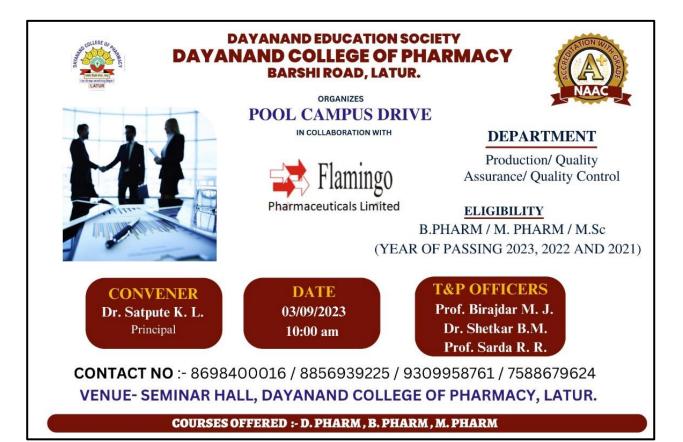

# Pool Campus Drive Report 2023-24

Name of the Company: - Flamingo Pharmaceuticals Limited, Nanded

Date: - 03/09/2023

Time: - 10:00 AM to 05:00 PM

Venue: - Seminar Hall, Dayanand College of Pharmacy, Latur.

Coordinators: - Mr. Sarda R.R., Mr. Birajdar M.J., Dr.Shetkar B.M., Mr. Kulkarni Y.P.,

**Coordinator from Industry**- Mr. Ajay Gajbhare, HR Manager, Flamingo Pharmaceuticals Limited, Nanded.

Participating Students: - M. Pharm, B. Pharm and M.Sc.

## About Flamingo Pharmaceuticals Limited, Nanded: -

Flamingo Pharmaceuticals Ltd is a quality-driven Indian pharmaceutical company with an experience of over two decades in global pharmaceutical markets. The Company marks its presence in over 50 countries across five continents. Flamingo is also the preferred manufacturer of formulations for some of world's top ranking pharmaceutical companies. Leveraging its ability to meet global benchmarks, Flamingo now brings to India accessible healthcare through its high-quality and affordable Flamingo branded formulations covering wide therapeutic categories.

#### **Description of Pool Campus Drive: -**

The Inauguration of campus placement drive 2023-24 was conducted in seminar hall of Dayanand college of pharmacy, Latur. The inaugural programme was hosted by T& P member Mr. Kulkarni Y.P, the programme commenced with a warm welcome of Mr. Ajay Gajbhare HR Manager, Flamingo Pharmaceuticals Limited, Nanded by Principal, Dr. Satpute K.L.