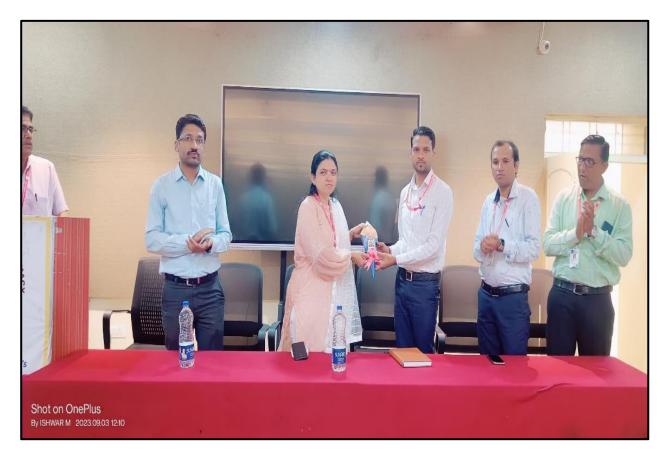

Felicitation of Mr. Ajay Gajbhare, HR Manager, Flamingo Pharmaceuticals Limited, Nanded by Principal Dr. Satpute K.L