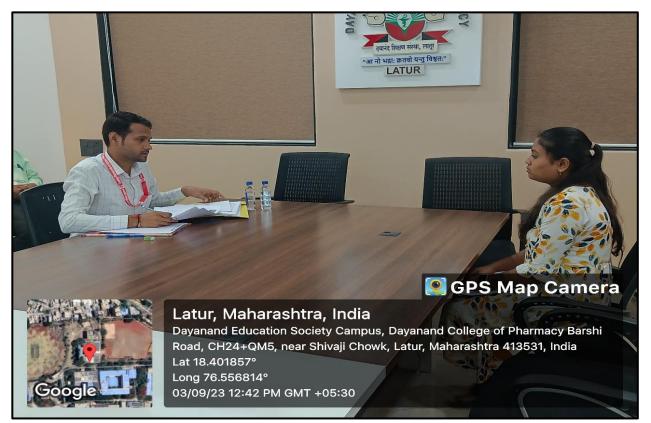

#### **Description of Pool Campus Drive: -**

The Inauguration of campus placement drive 2023-24 was conducted in seminar hall of Dayanand college of pharmacy, Latur. The inaugural programme was hosted by T& P member Mr. Kulkarni Y.P, the programme commenced with a warm welcome of Mr. Ajay Gajbhare HR Manager, Flamingo Pharmaceuticals Limited, Nanded by Principal, Dr. Satpute K.L.

This was followed by a small presentation of Pre-placement talk by Mr. Ajay Gajbhare which gave a detailed knowledge of the company and the job role. After that the following round of interview were conducted.

#### Technical Interview and HR Interview (In-Person).

Around 67 candidates were participated in the pool campus recruitment drive, out of which 35 candidates were shortlisted as a suitable candidate for above post from technical round. Shortlisted candidates were then assessed on their communication skills and subject knowledge after which 23 candidates were shortlisted from HR round. All shortlisted candidates were called for training for apprentice position.